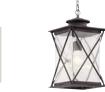

## BRING IT ALL TOGETHER.

Bring life to your outdoor spaces after dark with the right lighting pieces.

Argyle Outdoor Pendant

(49747 WZC)

Arrange pendant fixtures in clusters - for a stylish statement and ambient light.