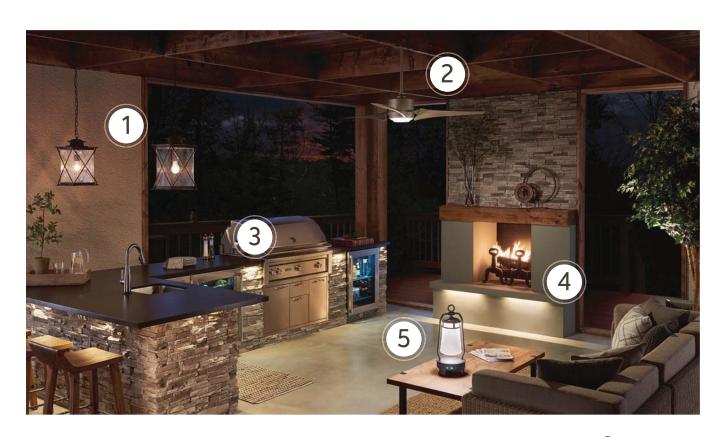

## BRING IT ALL TOGETHER.

Bring life to your outdoor spaces after dark with the right lighting pieces.

Argyle Outdoor Pendant

(49747 WZC)

Arrange pendant fixtures in clusters - for a stylish statement and ambient light.

Rana™ LED Fan 60"

(310155 NI)

Outdoor ceiling fans bring light, as well as added temperature control to sitting areas.

## LED Hardscape Lighting 1LED

(15744AZT27)

The right hardscape lighting helps guide your guests at night.
Choose small ...

## LED Hardscape Lighting 6 LED

(15746AZT27)

... or large fixtures to match your space.

Lyndon™ LED Portable Lantern

(49500 BKTLED)

A built-in Bluetooth® speaker allows you to wirerlessly add music to your gatherings.